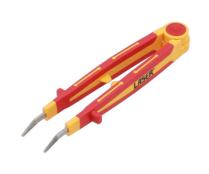

## **VDE Insulated Precision Tweezer 145mm**

A fully insulated pair of precision tweezers, featuring curved tips and anti-slip guards, manufactured to IEC60900 standards, for safe operator use on live circuits up to 1000v AC and 1500v DC. Suitable for use by technicians and mechanics working on hybrid and electric vehicles, together with professional electricians and installers.

## **Additional Information**

- 1000V insulated tweezers with curved tips.
- · Length: 145mm.
- Manufactured from chrome vanadium (50bv30), PP+TPR soft grip handle with slip guards.
- VDE certified. Manufactured to IEC60900 standards, for safe operator use on live voltages up to 1000V AC / 1500V DC.