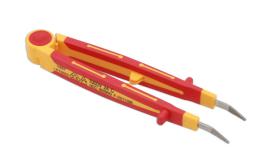

## **VDE Insulated Precision Tweezer 145mm**

A fully insulated pair of precision tweezers, featuring curved tips and anti-slip guards, manufactured to IEC60900 standards, for safe operator use on live circuits up to 1000v AC and 1500v DC. Suitable for use by technicians and mechanics working on hybrid and electric vehicles, together with professional electricians and installers.

## **Additional Information**

- 1000V insulated tweezers with curved tips.
- · Length: 145mm.
- Manufactured from chrome vanadium (50bv30), PP+TPR soft grip handle with slip guards.
- VDE certified. Manufactured to IEC60900 standards, for safe operator use on live voltages up to 1000V AC / 1500V DC.