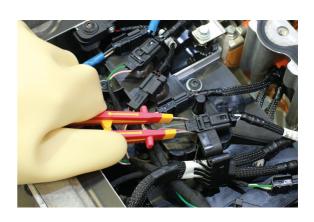

## **VDE Insulated Precision Tweezer 145mm**

A fully insulated pair of precision tweezers, featuring curved tips and anti-slip guards, manufactured to IEC60900 standards, for safe operator use on live circuits up to 1000v AC and 1500v DC. Suitable for use by technicians and mechanics working on hybrid and electric vehicles, together with professional electricians and installers.

## **Additional Information**

- 1000V insulated tweezers with curved tips.
- · Length: 145mm.
- Manufactured from chrome vanadium (50bv30), PP+TPR soft grip handle with slip guards.
- VDE certified. Manufactured to IEC60900 standards, for safe operator use on live voltages up to 1000V AC / 1500V DC.