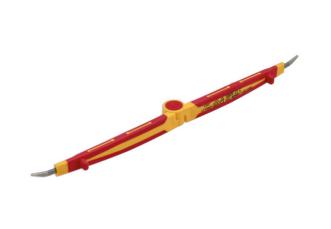

## **VDE Insulated Precision Tweezer 145mm**

A fully insulated pair of precision tweezers, featuring curved tips and anti-slip guards, manufactured to IEC60900 standards, for safe operator use on live circuits up to 1000v AC and 1500v DC. Suitable for use by technicians and mechanics working on hybrid and electric vehicles, together with professional electricians and installers.

## **Additional Information**

- 1000V insulated tweezers with curved tips.
- · Length: 145mm.
- Manufactured from chrome vanadium (50bv30), PP+TPR soft grip handle with slip guards.
- VDE certified. Manufactured to IEC60900 standards, for safe operator use on live voltages up to 1000V AC / 1500V DC.