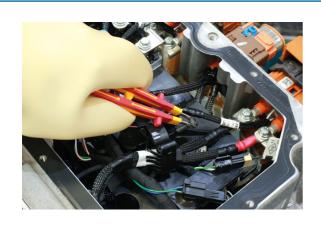

## **VDE Insulated Precision Tweezer 145mm**

A fully insulated pair of precision tweezers, featuring curved tips and anti-slip guards, manufactured to IEC60900 standards, for safe operator use on live circuits up to 1000v AC and 1500v DC. Suitable for use by technicians and mechanics working on hybrid and electric vehicles, together with professional electricians and installers.