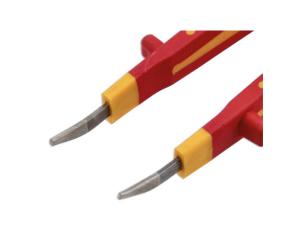

## **VDE Insulated Precision Tweezer 145mm**

A fully insulated pair of precision tweezers, featuring curved tips and anti-slip guards, manufactured to IEC60900 standards, for safe operator use on live circuits up to 1000v AC and 1500v DC. Suitable for use by technicians and mechanics working on hybrid and electric vehicles, together with professional electricians and installers.

## **Additional Information**

- 1000V insulated tweezers with curved tips.
- · Length: 145mm.
- Manufactured from chrome vanadium (50bv30), PP+TPR soft grip handle with slip guards.
- VDE certified. Manufactured to IEC60900 standards, for safe operator use on live voltages up to 1000V AC / 1500V DC.